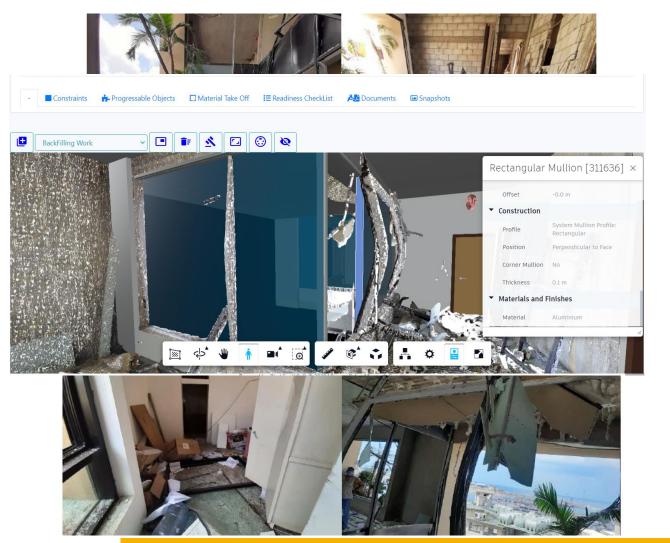

### Use-Case: Rebuilding after the Beirut Blast on AUG-4

#### > <u>Description</u>:

- Contractor: German Company
- Architect: French Company
- Donor: EU based Foundation
- Building: 800 meters from blast center
- Donor Requirements:
  - Documentation
  - Proof of Damage
  - Proof of Progress
  - Proof of Quantities
  - Images NOT enough
- Need a Fraud proof Cloud Solutions.
- Laser Scan: 11 GB per Floor

### Demo:

### BlackSmithSoft DC in Renovation Live Project

7

A New Experience for Contractors & Owners

Presentation contains copyrighted material. Please do not share, distribute or copy without the permission of BlackSmithSoft.