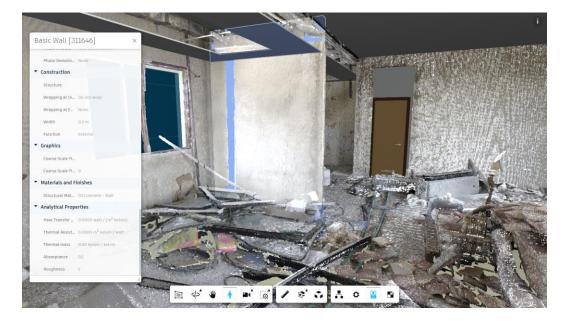

### BlackSmithSoft DC for Renovation

#### Key features:

- Integration between point clouds and BIM
- Align scan point-clouds to BIM models.
- Complete, measurable documentation of site conditions on one platform.
- Model Review Tools (with point cloud support)
- Issue Management.

#### Use-case:

- Remodeling / reconstruction of historic buildings
- Reconstruction of destroyed buildings
- Renovation of hotels...

A New Experience for Contractors & Owners