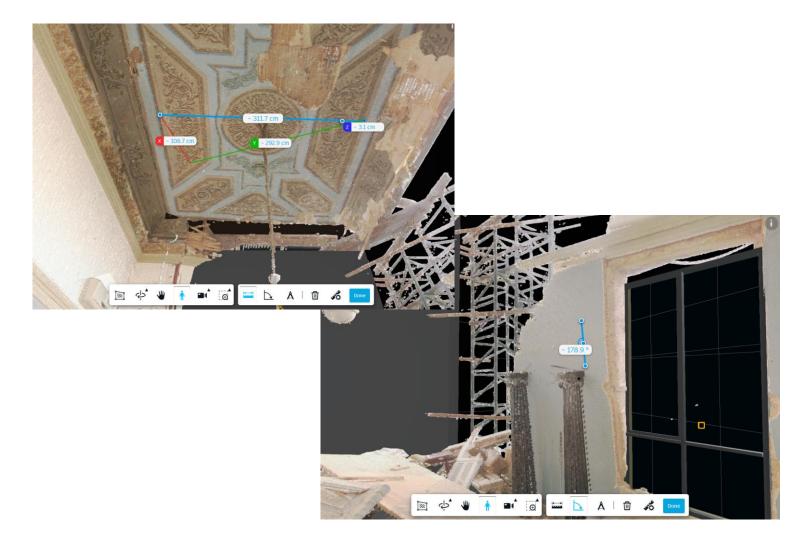

### Use-Case: Rebuilding after the Beirut Blast on AUG-4

#### > <u>Description</u>:

- Contractor: German Company
- Architect: French Company
- Donor: EU based Foundation
- Building: 800 meters from blast center
- Donor Requirements:
  - Documentation
  - Proof of Damage
  - Proof of Progress
  - Proof of Quantities
  - Images NOT enough
- Need a Fraud proof Cloud Solutions.
- Laser Scan: 11 GB per Floor